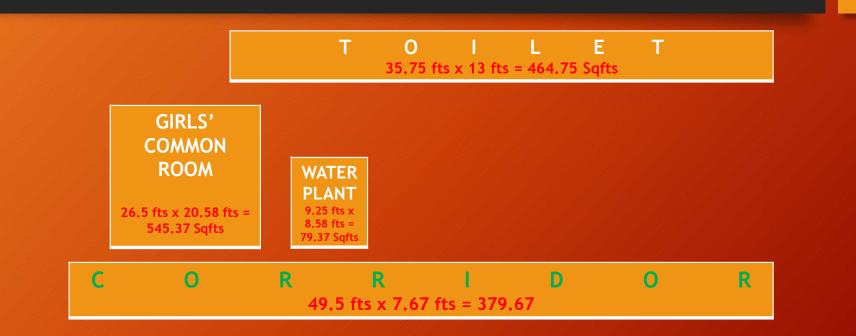

l Room cum Class Room 28 fts x 23.92 fts 27.58 fts x 23.83 fts Stare **CLASS ROOM CLASS ROOM CLASS ROOM** case = 669.76 Sqfts = 657.23 Sqfts 27.5 fts x 24 fts = 9.17 fts 27.5 fts x 24 fts = 27.5 fts x 24 fts = **DESIGNATED TO** LIBRARY x 28.5 660.0 Sqfts 660.0 Sqfts 660.0 Sqfts COMPUTER SCIENCE Fts = 261.35 51 fts x 28.58 fts 19.92 fts x 7.75 fts V Α R Α Ν D Α = 154.38 Sqfts (Reading) = 1457.58 Sqfts 83.33 fts x 7.83 fts = 652.47 Sqfts 21.67 fts x 15.67 LIBRARY fts = 339.57 Sqfts **CUM READING ROOM DESIGNATED TO** DEPT. OF **GEOGRAPHY** 11.5 fts x 21 fts = 241.5 Sqfts **Designated to IQAC** TOTAL BUILT UP AREA UNDER BLOCK-B (FF): 6098.11 Sqfts Office

#### **BLOCK- C (AT)** Auditorium, Class Room cum Science Laboratories





TOTAL PLINTH AREA: 11,095.94 Sqfts

# MISCELLANEOUS SETUP

. .



TOTAL PLINTH AREA: 1,469.16 Sqfts

#### TENNIS COURT CUM OPEN YARD TOTAL AREA COVERED: 7,452.75 Sqfts

. .

## TENNIS COURT CUM OPEN YARD 130.75 fts x Av. 57 fts = 7,452.75 Sqfts

| <b>BLOCK- D (AT)</b><br>TOTAL PLINTH AREA: 8,661.98 Sqfts |                                                           |                                                          |                                                         |                                                        |                                                                                                                           |                                                                                                            |  |  |  |  |
|-----------------------------------------------------------|----------------