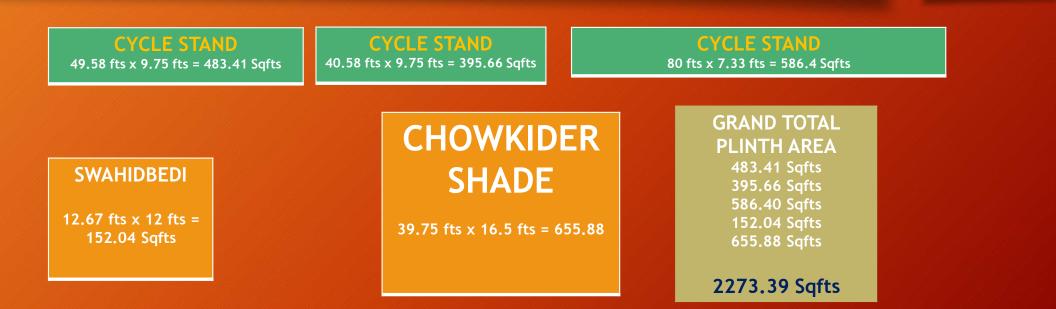

e. Girls' Hostel: i. RCC- 2733.5 Sqfts. ii. AT- 5254.98 Sqfts. (Renovated in 2023)

- f. Warden's Residence: 1259.25 Sqfts.
- g. Miscellaneous Setup (Toilet, Girls' Common room, Water plant etc.): 1,469.16 Sqfts.
- h. Miscellaneous Setup (DG cum Notice Board and Dustbin): 632.5 Sqfts.
- i. Cycle Stand, Swahid Bedi and Chowkidar Shade: 2273.39 Sqfts.
- j. Union Office and Canteen: 4974.26 Sqfts.
- k. Miscellaneous Setup (DG cum Notice Board and Dustbin): 632.5 Sqfts.
- 1. Cycle Stand, Swahid Bedi and Chowkidar Shade: 2273.39 Sqfts.
- m. Union Office and Canteen: 4974.26 Sqfts.