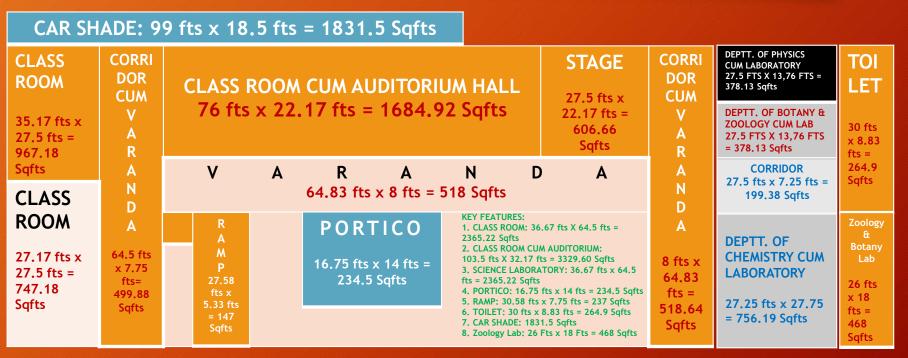

2. The total plinth area of the College is 1,56,690 Sqfts, including 92,862 Sqfts of Football Playground and 7,453 Sqfts of Tennis Court (Hard). The coverages of other Plinth Areas are as follows:

a. Block-A (Administrative Building): 5,689.25 Sqfts. b. Block-B (Departmental Room, Class Room, Library, Computer Lab, Digital Conference Room etc.: 5,796.12 Sqfts. c. Block-C (Class Room, Auditorium and Science Laboratory):10,627.94 Sqfts. a. Block-D (Class Room): 8,661.98 Sqfts.