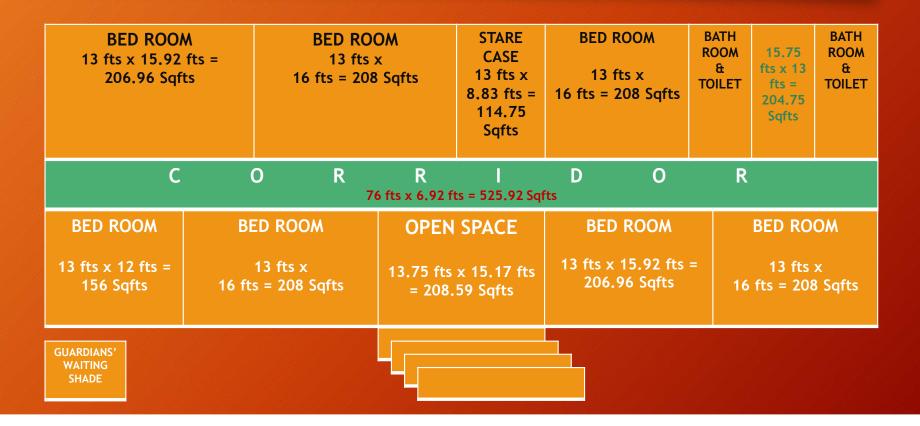

### GIRLS' HOSTEL (RCC-GF) TOTAL BUILT UP AREA: 2455.93 Sqfts

| BED ROOM<br>13 fts x 15.92 fts =<br>206.96 Sqfts |   |                        | ED RO<br>13 fts<br>s = 208 |                              | STARE<br>CASE<br>13 fts x<br>8.83 fts =<br>114.75<br>Sqfts | BED R<br>13 f<br>16 fts = 2 | ts x                  | BATH<br>ROOM<br>&<br>TOILET | 15.75<br>fts x 13<br>fts =<br>204.75<br>Sqfts | BATH<br>ROOM<br>&<br>TOILET |
|--------------------------------------------------|---|------------------------|----------------------------|------------------------------|------------------------------------------------------------|-----------------------------|-----------------------|-----------------------------|-----------------------------------------------|-----------------------------|
| C                                                | ( | 0                      | R<br>7                     | <b>R</b><br>76 fts x 6.92 ft | s = 525.92 Sqf                                             | D<br><sup>i</sup> ts        | 0                     | R                           |                                               |                             |
| BED ROOM BED R                                   |   | D ROOM BED I           |                            | ROOM BED ROOM                |                                                            |                             | BED ROOM              |                             |                                               |                             |
|                                                  |   | 13 fts x<br>s = 208 Sq | fts                        |                              | x 15.17 fts<br>59 Sqfts                                    |                             | 15.92 fts<br>96 Sqfts |                             | 13 fts<br>fts = 208                           |                             |