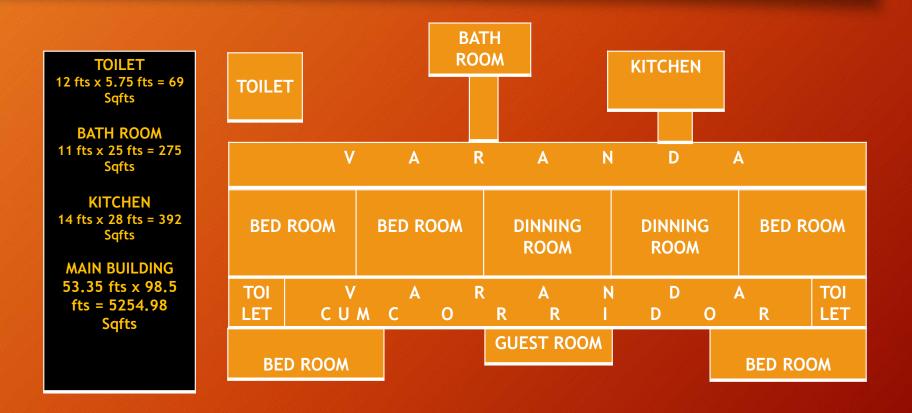

Sqfts                        |

#### **SPORTS PLAYGROUND** TOTAL AREA OF THE PLYGROUND: 92,862 Sqfts



#### **GOGAMUKH COLLEGE PLAYGROUND**

Funded & Developed by Mising Autonomous Council under the banner of Gogamukh Sports Association.



368.5 fts x 252 fts = 92,862 Sqfts

#### PLAYGROUND INFRASTRUCTURAL FECILITIES TOTAL PLINTH AREA: 2073.34 Sqfts



#### **1. INSTALLATION OF WATER INSTALLATION** MOTOR: 11.67 fts x 14.67 fts **OF WATER** = 171.10 Sqfts MOTOR 2. TOILET: 13.67 fts x 9.83 fts = 134.38 Sqfts 3. WASH ROOM: 15 fts X 8 fts = 120 Sqfts TOILET 4. GALLERY: 37.25 fts x 14.68 fts = 546.83 Sqfts 5. GALLERY: 53.5 fts x 20.58 fts = 1101.03 Sqfts **GRAND TOTAL AREA:** WASH

ROOM

2073.34 Sqfts.

G A L L E R

G

A

Е

R

#### **GIRLS' HOSTEL (AT)** TOTAL PLINTH AREA: 5254.98 Sqfts





#### **GIRLS' HOSTEL (RCC-GF)** TOTAL PLINTH AREA: 77 fts x 35.5 fts = 2733.5 Sqfts



### GIRLS' HOSTEL (RCC-GF) TOTAL BUILT UP AREA: 2455.93 Sqfts



| BED ROOM<br>13 fts x 15.92 fts =<br>206.96 Sqfts |   |                        | ED RO<br>13 fts<br>s = 208 |                              | STARE<br>CASE<br>13 fts x<br>8.83 fts =<br>114.75<br>Sqfts | BED R<br>13 f<br>16 fts = 2 | ts x                  | BATH<br>ROOM<br>&<br>TOILET | 15.75<br>fts x 13<br>fts =<br>204.75<br>Sqfts | BATH<br>ROOM<br>&<br>TOILET |
|--------------------------------------------------|---|------------------------|----------------------------|------------------------------|------------------------------------------------------------|-----------------------------|-----------------------|-------------------------