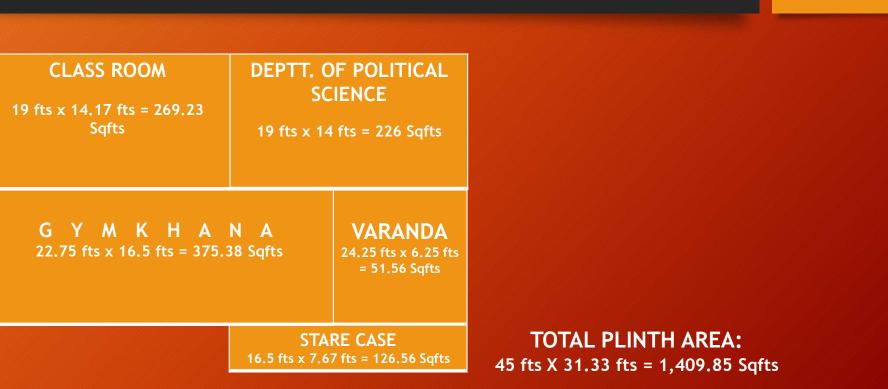

# DEPARTMENT OF POL. SCIENCE & GYMNASIUM HALL (GF)

. .

# DEPARTMENT OF POL. SCIENCE & GYMNASIUM HALL (FF)

| CLASS ROOM                              | BED ROOM<br>NIGHT CHO<br>19.17 fts x<br>268.38 S           | WKIDER<br>14 fts =                             | TOTAL BUILT U<br>AREA UNDER<br>DEPARTMENT O<br>POL. SCIENCE 8 |
|-----------------------------------------|------------------------------------------------------------|------------------------------------------------|---------------------------------------------------------------|
| 34.75 fts x 14.58 fts =<br>506.66 Sqfts | OPEN<br>SPACE<br>15.17 fts x 9.58<br>fts = 145.33<br>Sqfts | BELCONY<br>15.17 fts x<br>9.58 fts =<br>145.33 | GYMNASIUM HAI<br>(FF):<br>1065.7 Sqfts                        |