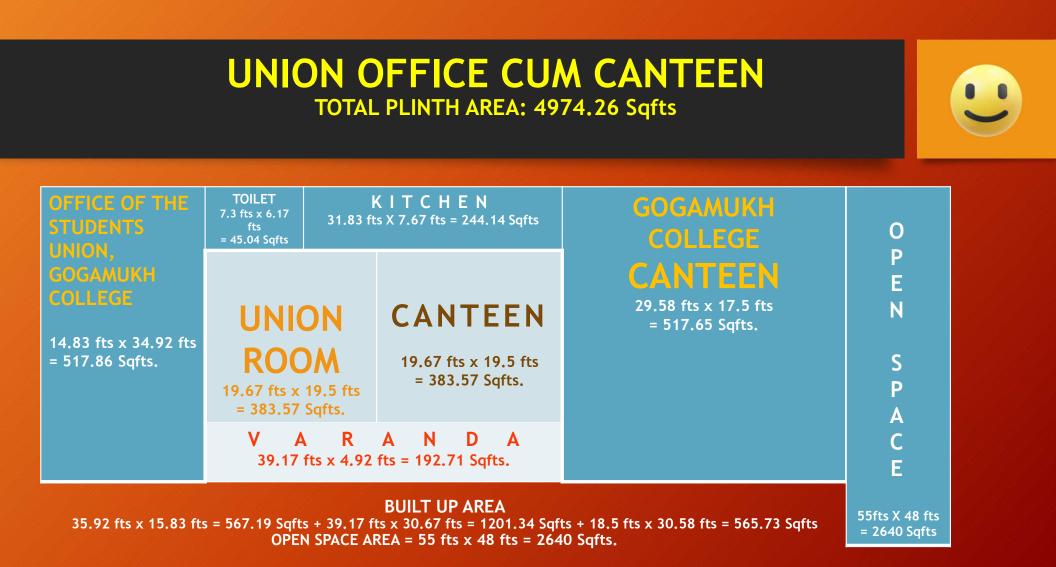

e. Girls' Hostel: i. RCC- 2733.5 Sqfts. ii. AT- 5254.98 Sqfts. (Renovated in 2023)

- f. Warden's Residence: 1259.25 Sqfts.
- g. Miscellaneous Setup (Toilet, Girls' Common room, Water plant etc.): 1,469.16 Sqfts.
- h. Miscellaneous Setup (DG cum Notice Board and Dustbin): 632.5 Sqfts.
- i. Cycle Stand, Swahid Bedi and Chowkidar Shade: 2273.39 Sqfts.
- j. Union Office and Canteen: 4974.26 Sqfts.
- k. Miscellaneous Setup (DG cum Notice Board and Dustbin): 632.5 Sqfts.
- 1. Cycle Stand, Swahid Bedi and Chowkidar Shade: 2273.39 Sqfts.
- m. Union Office and Canteen: 4974.26 Sqfts.