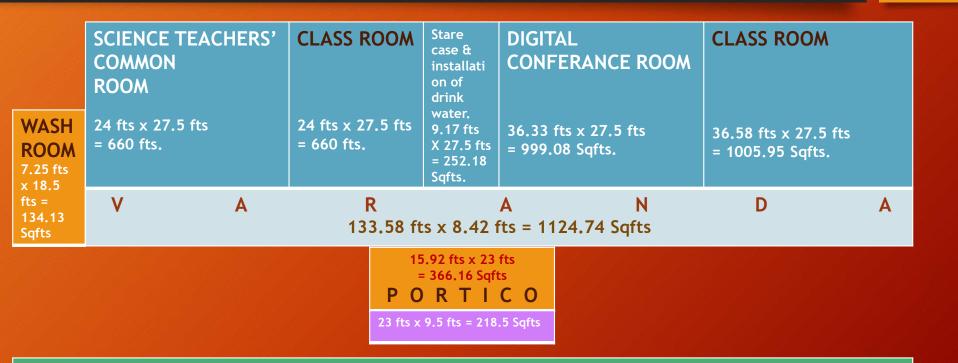

2. The total plinth area of the College is 1,56,690 Sqfts, including 92,862 Sqfts of Football Playground and 7,453 Sqfts of Tennis Court (Hard). The coverages of other Plinth Areas are as follows:

a. Block-A (Administrative Building): 5,689.25 Sqfts. b. Block-B (Departmental Room, Class Room, Library, Computer Lab, Digital Conference Room etc.: 5,796.12 Sqfts. c. Block-C (Class Room, Auditorium and Science Laboratory):10,627.94 Sqfts. a. Block-D (Class Room): 8,661.98 Sqfts.